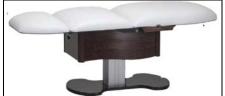

# **Description & Features:**

This all-in-one chair with the ability for multiple positions makes it perfect for facials, medical procedures, massage, even manicure and pedicure. The fully upright 90 degrees, zero gravity or flat are just a few of the many ways you can use the Soho. The stabilizer bars and full size top offers a premium massage surface and the compact Cuvee wood base style hides the high tech components. The fully reclining treatment chair has a programmable hand control and a hands-free foot control with a 625 pound lift capacity. Includes PivotPerfect Arms (except on 26"W) and Strata Plus Memory Foam cushioning. Base standard in Natural Maple, pictured in upgraded stain.

### Specifications:

- o Dimensions -26", 28" or 30"W x 73"H x 25"-36"Height Range.
- o Electrical -110V, 60Hz
- o Plumbing None
- o Warranty Lifetime Warranty on frame, Five Years on Foam & Vinyl