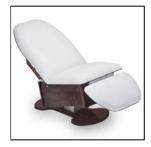

# **Description & Features:**

This all-in-one chair with the ability for multiple positions makes it perfect for facials, medical procedures, massage, even manicure and pedicure. The fully upright 90 degrees, zero gravity or flat are just a few of the many ways you can use the Soho. The stabilizer bars and full size top offers a premium massage surface and the compact Cuvee wood base style hides the high tech components. The fully reclining treatment chair has a programmable hand control and a hands-free foot control with a 625 pound lift capacity. Includes PivotPerfect Arms (except on 26"W) and Strata Plus Memory Foam cushioning. Base standard in Natural Maple, pictured in upgraded stain.

### Specifications:

- o Dimensions -26", 28" or 30"W x 73"H x 25"-36"Height Range.
- o Electrical -110V, 60Hz
- o Plumbing None
- o Warranty Lifetime Warranty on frame, Five Years on Foam & Vinyl