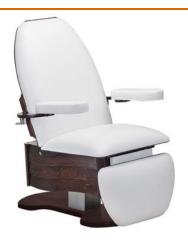

## Living Earth Crafts ~ Soho All-in-One Treatment Chair

## Item# LEC2001

# **Description & Features:**

This all-in-one chair with the ability for multiple positions makes it perfect for facials, medical procedures, massage, even manicure and pedicure. The fully upright 90 degrees, zero gravity or flat are just a few of the many ways you can use the Soho. The stabilizer bars and full size top offers a premium massage surface and the compact Cuvee wood base style hides the high tech components. The fully reclining treatment chair has a programmable hand control and a hands-free foot control with a 625 pound lift capacity. Includes PivotPerfect Arms (except on 26"W) and Strata Plus Memory Foam cushioning. Base standard in Natural Maple, pictured in upgraded stain.

### Specifications:

- o Dimensions -26", 28" or 30"W x 73"H x 25"-36"Height Range.
- o Electrical -110V, 60Hz
- o Plumbing None
- o Warranty Lifetime Warranty on frame, Five Years on Foam & Vinyl